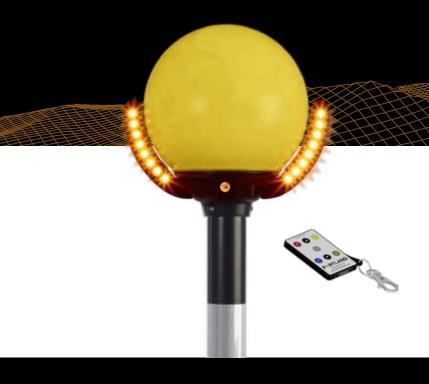

The high visibility ZEBSTAR+, offers Infra Red adjustable daytime enhancements improving driver perception and pedestrian safety at zebra crossing points. The design allows easy access to the globe allowing it to be changed at minimum cost in the future.

# **ZEBSTAR+**

- High brightness conspicuity arrays
- Infra red adjustable arrays.
- Easily maintained
- IP65 sealing throughout
- Low energy consumption
- Independently adjustable light output (front/back)
- Automatic night time dimming
- Value engineered design