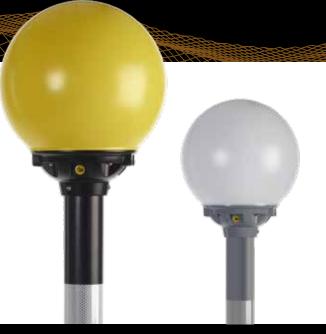

# ZEBSTAR & HILIGHT

- High efficiency LED's driven for longer life
- IP65 high performance sealing system for reduced maintenance
- Vandal resistant fixing system
- Pre-wired for quick installation
- Synchronised flash with other beacons
- HILIGHT white centre island globe available
- Shroud fixing points as standard
- 5 year warranty

### **ZEBSTAR/HILIGHT Specification**

| Beacon Globe  | Tough rotationally moulded, UV stabilised, low density polyethylene meets the size and colour specification defined in BS8442:2022. Moulded-in brass inserts for beacon fixing. Features seal protection detail and seal compression stop. |  |
|---------------|--------------------------------------------------------------------------------------------------------------------------------------------------------------------------------------------------------------------------------------------|--|
| Gallery       | Cast LM6M aluminium, powder coated black (or grey). All inserts and fasteners stainless steel.  Neoprene seal (replaceable) maintains IP65.  Supplied pre-wired with 4m drop lead and IP57connector.                                       |  |
| Lighting Unit | Purpose designed extra low voltage LED lighting unit and driver with built-in beacon synchronised flash circuitry. Flash rate 40 flashes per minute.  24 LED's provide > 600 cd/m² beacon illumination.  LED's driven for longer life.     |  |
| Power Supply  | High Efficiency potted transformer. 240vac input, 24vac output. Auto resetting thermal fuse. Supplied with mains connecting lead and IP57 output socket. Supplied with fixing screw.                                                       |  |