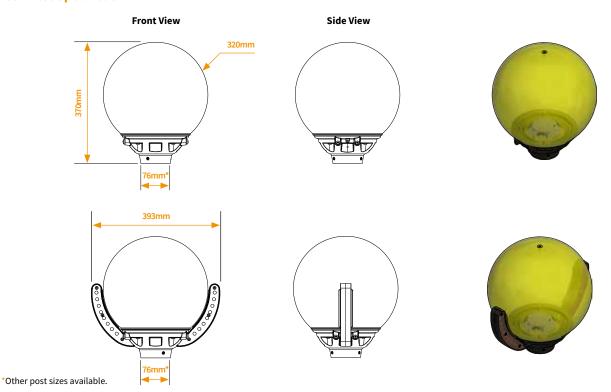

### **ZEBSTAR/HILIGHT Specification**

| Beacon Globe  | Tough rotationally moulded, UV stabilised, low density polyethylene meets the size and colour specification defined in BS8442:2022. Moulded-in brass inserts for beacon fixing. Features seal protection detail and seal compression stop. |  |
|---------------|--------------------------------------------------------------------------------------------------------------------------------------------------------------------------------------------------------------------------------------------|--|
| Gallery       | Cast LM6M aluminium, powder coated black (or grey). All inserts and fasteners stainless steel.  Neoprene seal (replaceable) maintains IP65.  Supplied pre-wired with 4m drop lead and IP57connector.                                       |  |
| Lighting Unit | Purpose designed extra low voltage LED lighting unit and driver with built-in beacon synchronised flash circuitry. Flash rate 40 flashes per minute.  24 LED's provide > 600 cd/m² beacon illumination.  LED's driven for longer life.     |  |
| Power Supply  | High Efficiency potted transformer. 240vac input, 24vac output. Auto resetting thermal fuse. Supplied with mains connecting lead and IP57 output socket. Supplied with fixing screw.                                                       |  |